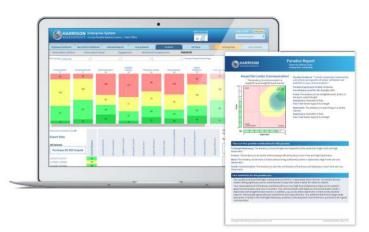

### **Transform your Coaching**

The Harrison Assessment Professional Coach System provides a unique lens to **measure behavioural change through coaching.** The assessment is efficient and cost effective, taking **only 20 minutes** to complete while measuring **175 behavioural tendencies,** interests, and preferences.

- Harrison provides you with a language to describe **observable and measurable** behaviours for coaching interventions.
- The Harrison behavioural matrix explores behavioural connections and focuses your coaching on the **areas of greatest growth.**
- Enjoyment Performance Theory targets what your clients **will actually do** as opposed to what they could potentially do.
- Paradox Theory provides meaningful insight into how often and how deeply stress affects your client.

The Harrison suite of reports gives you **multiple views** of your client's behavioural data and allows you to **customize your coaching data** to your individual requirements.